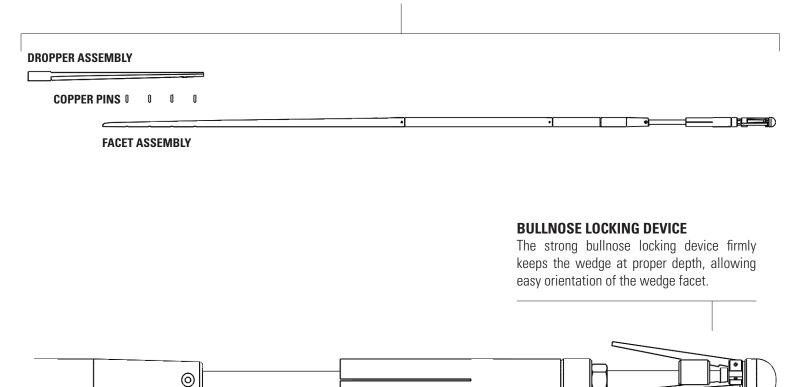

#### **ONE TRIP WEDGE ASSEMBLY**

#### **SECURE POSITION**

As seen on this picture, the three fingers on the bullnose locking device are securely locking the wedge at desired depth.