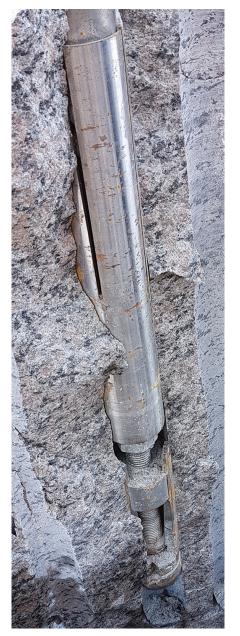

#### **SECURE POSITION**

As seen on this picture, the three fingers on the bullnose locking device are securely locking the wedge at desired depth.